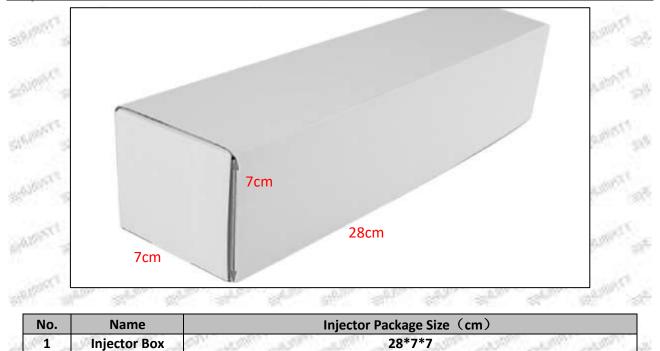

### 1.5.0445110415 Injector's Specifications and Dimensions

Injector Size: 21.5cm\*4 cm \*4 cm = 344cm<sup>3</sup> (L\*W\*H=V) Injector Net Weight: 0.55kg Gross Weight: 0.6kg Injector Quality: China Made Brand New Package Size: 28cm\*7 cm \*7 cm = 1372 cm<sup>3</sup> Injector Type: Diesel Common Rail Injector MOQ: 4 Pieces

▲ The injector and the installation parts should be coated with appropriate sealing oil during installation.

(2) Injector Box Size

Mob/WhatsApp: +86 13410541523 Email : <u>ruby@shumatt.com</u> © 2022 Shenzhen Shumatt Technology Co., Ltd