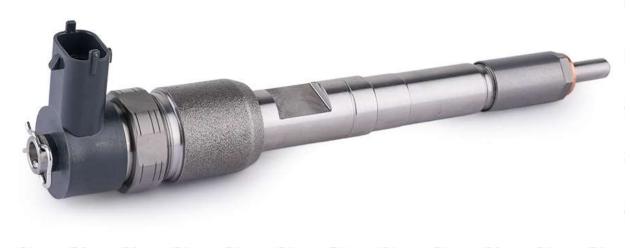

### 1.1. 0445110415 Injector's Basic Information

| SIN PAR | Title | China made new high quality diesel injector 0445110415 fuel injector CRI2-16 |
|---------|-------|------------------------------------------------------------------------------|
| . Web   | SKU1  | DGH130445110415                                                              |

### 1.4.0445110415 Injector's Parameter

Adaptation System: Common Rail System Injector Series: 110 Series Parameter Performance: CRI2-16 Matching Accessories: F 00V C17 505, gasket Injector Type: Electromagnetic Injector Support System Maximum Pressure: 1600 Vehicle Configuration Information: EICHER