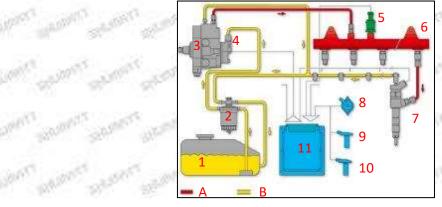

### 2.2.0445110415 Injector's Application Scenarios

Common rail system is an oil supply method refers to the diesel oil from the fuel tank sucked out by the gear pump through the oil-water separator and the gear pump to diesel fine filter, high-pressure pump, common rail pipe, and fuel injector, all together with the closed-loop fuel supply system composed of sensors and ECU that completely separates the generation of injection pressure and the injection process from each other.

| No.  | Name                  | No. | Name                           | No. | Name                           | No. | Name                         |
|------|-----------------------|-----|--------------------------------|-----|--------------------------------|-----|------------------------------|
| 1.00 | Tank                  | 5   | Common Rail<br>Pressure Sensor | 9   | Engine Crankshaft Sensor       | A   | High Pressure Oil<br>Circuit |
| 2    | Diesel Filter         | 6   | Common Rail Pipe               | 10  | Camshaft Sensor                | В   | Low<br>Pressure Oil Circuit  |
| 3    | High-Pressure<br>Pump | 7   | Injector                       | 11  | ECU Electronic Control<br>Unit | 8   | Sten Sten                    |
| 4    | Fuel Gear Pump        | 8   | Accelerator Pedal              |     | and the second                 | 1   |                              |