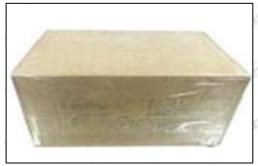

### 3.7.0445110415 Injector's Packing

**Domestic express packaging:** Usually wrapped in waterproof scotch tape, such as picture No.2. **International express packaging:** Wrapped with waterproof yellow tape After wrapping the black protective film, such as picture No. 3.

Pic No. 2 Domestic express packaging: Wrapped with Transparent tape

Pic No. 3 International express packaging: Wrapped with yellow tape after wrapping black protective film

Pic No. 4

**Pallet Shipping:** Use pallet that meet export requirements, and use white wrapping protective film to wrap and bind with cable ties