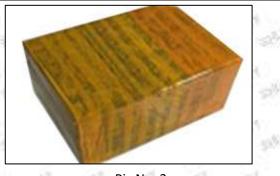

### 3.7.0445110415 Injector's Packing

**Domestic express packaging:** Usually wrapped in waterproof scotch tape, such as picture No.2. **International express packaging:** Wrapped with waterproof yellow tape After wrapping the black protective film, such as picture No. 3.

Pic No. 2 Domestic express packaging: Wrapped with Transparent tape

Pic No. 3 International express packaging: Wrapped with yellow tape after wrapping black protective film

Pic No. 4

**Pallet Shipping:** Use pallet that meet export requirements, and use white wrapping protective film to wrap and bind with cable ties